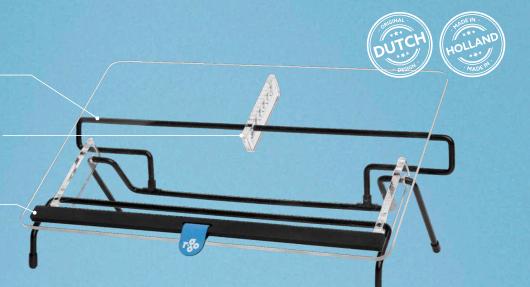

#### Soft foam wrist support

The document holders are equipped with a soft foam wrist support for optimal comfort.

Unique design The R-Go Flex Read has a unique design with acrylic transparent top and steel base frame.

Adjustable in 6 angles nis document holder is adjustable in 6 positions to suit your needs.

Soft foam wrist support With a soft foam strip to support our wrists and for optimal comfort.