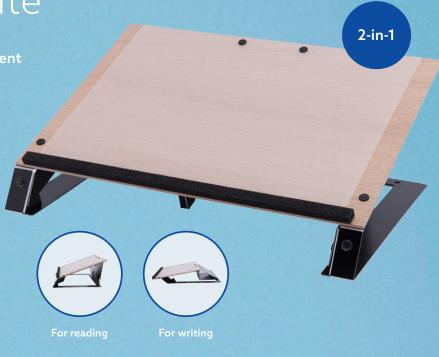

#### Ideal for reading and writing

Both document holders are ideal for reading and writing. The R-Go Read2Write can be changed from read- to writeposition in just one movement!

### From reading to writing in one movement